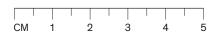

## Printing this page

Uncheck all 'Scale to Fit Page' check boxes when printing. Place a ruler over this printed ruler—they should match up exactly.