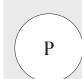

## FIND YOUR RING SIZE

To find your Annoushka ring size, place one of your existing rings over the circles below, matching the line to the inside of your ring.

US **4.5** EU **49.5** 

US **5** EU **50.25** 

US **5.5** EU **51.50** 

US **6** EU **52.50** 

us **6.5** EU **54** 

US **7** EU **55.25** 

US **7.5** EU **56.25** 

us **8** Eu **57** 

US **8.5** EU **57.5** 

US **9** EU **59** 

## **Need Help?**

If in doubt, most women fit a size M or N. As always, rings can easily be exchanged to find the perfect fit.

Don't hesitate to contact our Customer Services team on WhatsApp +44 7748 788641 or customerservices@annoushka.com.