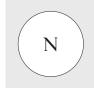

## FIND YOUR RING SIZE

To find your Annoushka ring size, place one of your existing rings over the circles below, matching the line to the inside of your ring.

US **4.5** EU **49.5** 

US **5** EU **50.25** 

US **5.5** EU **51.50** 

US **6** EU **52.50** 

us **6.5** EU **54** 

US **7** EU **55.25** 

US **7.5** EU **56.25** 

us **8** Eu **57** 

US **8.5** EU **57.5** 

US **9** EU **59** 

## **Need Help?**

If in doubt, most women fit a size M or N. As always, rings can easily be exchanged to find the perfect fit.

Don't hesitate to contact our Customer Services team on WhatsApp +44 7748 788641 or customerservices@annoushka.com.