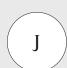

## FIND YOUR RING SIZE

To find your Annoushka ring size, place one of your existing rings over the circles below, matching the line to the inside of your ring.

US **4.5** EU **49.5** 

US **5** EU **50.25** 

US **5.5** EU **51.50** 

US **6** EU **52.50** 

us **6.5** EU **54** 

US **7** EU **55.25** 

US **7.5** EU **56.25** 

us **8** Eu **57** 

US **8.5** EU **57.5** 

US **9** EU **59** 