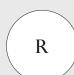

## FIND YOUR RING SIZE

To find your Annoushka ring size, place one of your existing rings over the circles below, matching the line to the inside of your ring.

US **4.5** EU **49.5** 

US **5** EU **50.25** 

US **5.5** EU **51.50** 

US **6** EU **52.50** 

us **6.5** EU **54** 

US **7** EU **55.25** 

US **7.5** EU **56.25** 

us **8** Eu **57** 

US **8.5** EU **57.5** 

US **9** EU **59** 