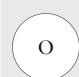

## FIND YOUR RING SIZE

To find your Annoushka ring size, place one of your existing rings over the circles below, matching the line to the inside of your ring.

US **4.5** EU **49.5** 

US **5** EU **50.25** 

US **5.5** EU **51.50** 

US **6** EU **52.50** 

us **6.5** EU **54** 

US **7** EU **55.25** 

US **7.5** EU **56.25** 

us **8** Eu **57** 

US **8.5** EU **57.5** 

US **9** EU **59** 

## **Need Help?**

If in doubt, most women fit a size M or N. As always, rings can easily be exchanged to find the perfect fit.

Don't hesitate to contact our Customer Services team on WhatsApp +44 7748 788641 or customerservices@annoushka.com.