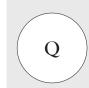

## FIND YOUR RING SIZE

To find your Annoushka ring size, place one of your existing rings over the circles below, matching the line to the inside of your ring.

US **4.5** EU **49.5** 

US **5** EU **50.25** 

US **5.5** EU **51.50** 

US **6** EU **52.50** 

us **6.5** EU **54** 

US **7** EU **55.25** 

US **7.5** EU **56.25** 

us **8** Eu **57** 

US **8.5** EU **57.5** 

US **9** EU **59** 