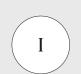

## FIND YOUR RING SIZE

To find your Annoushka ring size, place one of your existing rings over the circles below, matching the line to the inside of your ring.

US **4.5** EU **49.5** 

US **5** EU **50.25** 

US **5.5** EU **51.50** 

US **6** EU **52.50** 

us **6.5** EU **54** 

US **7** EU **55.25** 

US **7.5** EU **56.25** 

us **8** Eu **57** 

US **8.5** EU **57.5** 

US **9** EU **59** 