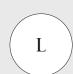

## FIND YOUR RING SIZE

To find your Annoushka ring size, place one of your existing rings over the circles below, matching the line to the inside of your ring.

US **4.5** EU **47.5** 

US **5** EU **49.5** 

US **5.5** EU **50.25** 

US **6** EU **51.50** 

US **6.5** EU **52.50** 

US **7** EU **54** 

US **7.5** EU **55.25** 

US **8** EU **56.25** 

US **8.5** EU **57** 

US **9** EU **57.5** 