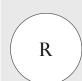

## FIND YOUR RING SIZE

To find your Annoushka ring size, place one of your existing rings over the circles below, matching the line to the inside of your ring.

US **4.5** EU **47.5** 

US **5** EU **49.5** 

US **5.5** EU **50.25** 

US **6** EU **51.50** 

US **6.5** EU **52.50** 

US **7** EU **54** 

US **7.5** EU **55.25** 

US **8** EU **56.25** 

US **8.5** EU **57** 

US **9** EU **57.5** 