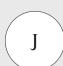

## FIND YOUR RING SIZE

To find your Annoushka ring size, place one of your existing rings over the circles below, matching the line to the inside of your ring.

US **4.5** EU **47.5** 

US **5** EU **49.5** 

US **5.5** EU **50.25** 

US **6** EU **51.50** 

US **6.5** EU **52.50** 

US **7** EU **54** 

US **7.5** EU **55.25** 

US **8** EU **56.25** 

US **8.5** EU **57** 

US **9** EU **57.5** 