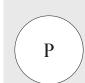

## FIND YOUR RING SIZE

To find your Annoushka ring size, place one of your existing rings over the circles below, matching the line to the inside of your ring.

US **4.5** EU **47.5** 

US **5** EU **49.5** 

US **5.5** EU **50.25** 

US **6** EU **51.50** 

US **6.5** EU **52.50** 

US **7** EU **54** 

US **7.5** EU **55.25** 

US **8** EU **56.25** 

US **8.5** EU **57** 

US **9** EU **57.5** 