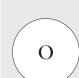

## FIND YOUR RING SIZE

To find your Annoushka ring size, place one of your existing rings over the circles below, matching the line to the inside of your ring.

US **4.5** EU **47.5** 

US **5** EU **49.5** 

US **5.5** EU **50.25** 

US **6** EU **51.50** 

US **6.5** EU **52.50** 

US **7** EU **54** 

US **7.5** EU **55.25** 

US **8** EU **56.25** 

US **8.5** EU **57** 

US **9** EU **57.5** 