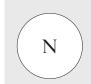

## FIND YOUR RING SIZE

To find your Annoushka ring size, place one of your existing rings over the circles below, matching the line to the inside of your ring.

US **4.5** EU **47.5** 

US **5** EU **49.5** 

US **5.5** EU **50.25** 

US **6** EU **51.50** 

US **6.5** EU **52.50** 

US **7** EU **54** 

US **7.5** EU **55.25** 

US **8** EU **56.25** 

US **8.5** EU **57** 

US **9** EU **57.5** 

## Need Help?

If in doubt, most women fit a size M or N.
As always, rings can easily be exchanged to find the perfect fit.

Don't hesitate to contact our Customer Services team on WhatsApp +44 7748 788641 or customerservices@annoushka.com.