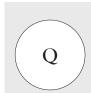

## FIND YOUR RING SIZE

To find your Annoushka ring size, place one of your existing rings over the circles below, matching the line to the inside of your ring.

US **4.5** EU **47.5** 

US **5** EU **49.5** 

US **5.5** EU **50.25** 

US **6** EU **51.50** 

US **6.5** EU **52.50** 

US **7** EU **54** 

US **7.5** EU **55.25** 

US **8** EU **56.25** 

US **8.5** EU **57** 

US **9** EU **57.5** 